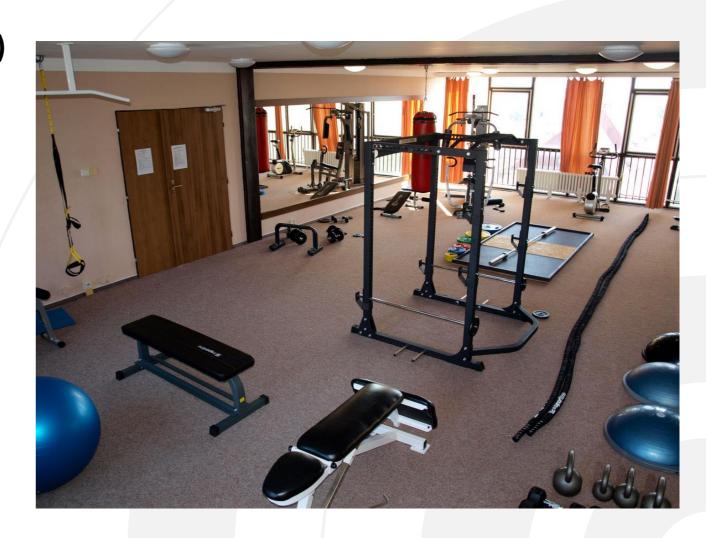

### **EISLEROVA DORMITORY-SERVICES**

- Non stop reception
- Washing machines and dryers (in the basement)
- Bed linen exchange (in the basement)
- Club room, modern kitchen (1st floor)
- Study rooms (9th, 6th, 3rd, 2nd floor)
- Gyms (7th floor), treadmills (5th floor)
- Robocopy, vending machines
- Sports grounds and piano
- Vacuum cleaner, Ironing set
- Projector, TV