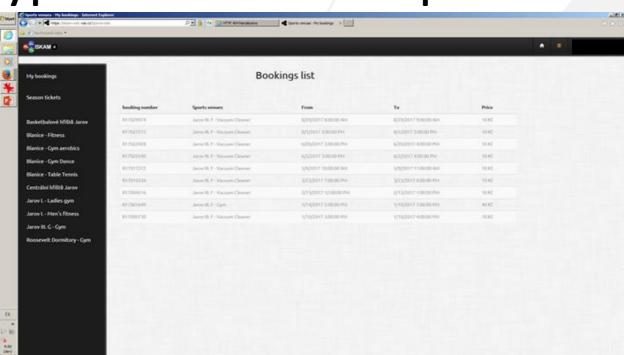

## **RESERVATION SYSTEM – ISKAM**

- Reservation of any paid services are done by students themselves in ISKaM.
- If you are not interested in your order in ISKaM, please cancel your reservation
- If there will be any problem with reservation please contact reception.