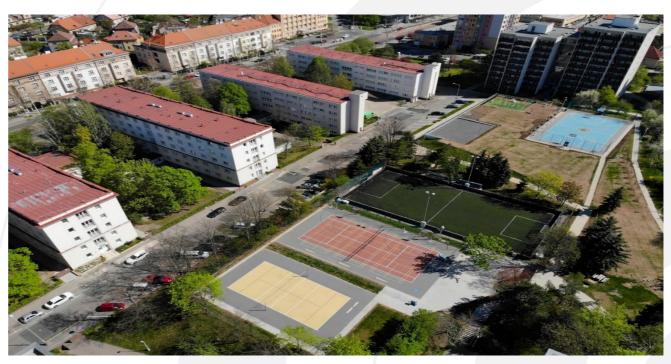

### **EISLEROVA DORMITORY-SERVICES**

- Non stop reception
- Washing machines and dryers (in the basement)
- Bed linen exchange (in the basement)
- Club room, modern kitchen (1st floor)
- Study rooms (9th, 6th, 3rd, 2nd floor)
- Gyms (7th floor), treadmills (5th floor)
- Robocopy, vending machines
- Sports grounds and piano
- Vacuum cleaner, Ironing set
- Projector, TV

## **SPORT GROUNDS**

- Opening hours: Monday Sunday 8:00 AM 10:00 PM.
- Central playground (soccer, tennis, badminton, street baskeball, volleyball, foot tennis, workout, boulder, slackline) – reservation via ISKaM, sports equipment can be lend at the reception of Thalerova dormitory for fee
- Basketball court free (reservation of the whole court via ISKaM)
- ISKaM reservations are preferred
- Please check pricelist of sport grounds on the website